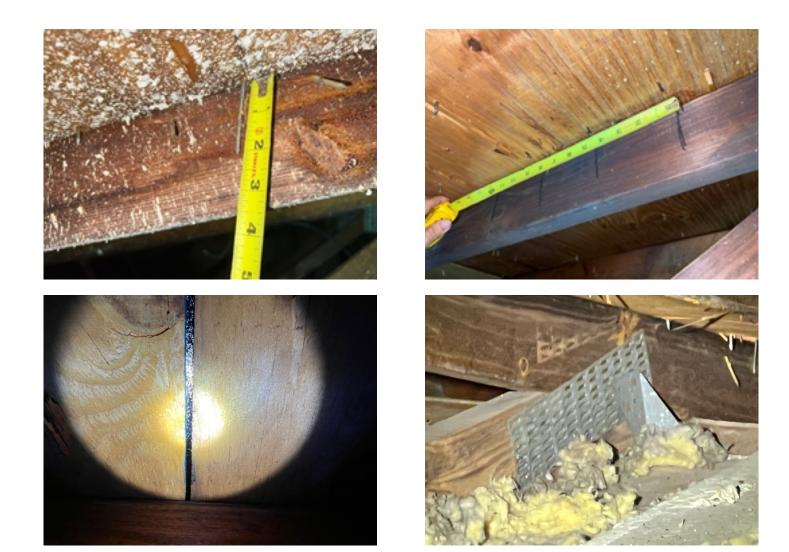

| D. Reinforced E. Other:     | Concrete Roof Deck.                                                                                                                                                                                                                                                                                                                                            |
|-----------------------------|----------------------------------------------------------------------------------------------------------------------------------------------------------------------------------------------------------------------------------------------------------------------------------------------------------------------------------------------------------------|
| F. Unknown o                | r unidentified.                                                                                                                                                                                                                                                                                                                                                |
| G. No attic acc             |                                                                                                                                                                                                                                                                                                                                                                |
| 4. Roof to Wall Attac       | hment: What is the <u>WEAKEST</u> roof to wall connection? (Do not include attachment of hip/valley jacks within 5 feet of the inside or pof in determination of WEAKEST type)                                                                                                                                                                                 |
| A. Toe Nails                | of in determination of weathers rape;                                                                                                                                                                                                                                                                                                                          |
| 11. 100 (                   | Truss/rafter anchored to top plate of wall using nails driven at an angle through the truss/rafter and attached to the top plate of the wall, or                                                                                                                                                                                                               |
| Minimal conditions to       | Metal connectors that do not meet the minimal conditions or requirements of B, C, or D o qualify for categories B, C, or D. All visible metal connectors are:                                                                                                                                                                                                  |
|                             | Secured to truss/rafter with a minimum of three (3) nails, and                                                                                                                                                                                                                                                                                                 |
|                             | Attached to the wall top plate of the wall framing, or embedded in the bond beam, with less than a ½" gap from the blocking or truss / rafter <b>and</b> blocked no more than 1.5" of the truss / rafter, <b>and</b> free of visible severe corrosion                                                                                                          |
| B. Clips                    |                                                                                                                                                                                                                                                                                                                                                                |
| C. Single Wra               | ps  Metal connectors consisting of a single strap that wraps over the top of the truss/rafter and is secured with a minimum of 2 nails or the front side and a minimum of 1 nail on the opposing side.                                                                                                                                                         |
| D. Double Wra               | aps                                                                                                                                                                                                                                                                                                                                                            |
| E. Structural F. Other:     | Anchor bolts structurally connected or reinforced concrete roof.                                                                                                                                                                                                                                                                                               |
| G. Unknown o                | or unidentified                                                                                                                                                                                                                                                                                                                                                |
| H. No attic acc             | cess                                                                                                                                                                                                                                                                                                                                                           |
|                             | hat is the roof shape? (Do not consider roofs of porches or carports that are attached only to the fascia or wall of the host structure over e determination of roof perimeter or roof area for roof geometry classification).                                                                                                                                 |
| A. Hip Roof                 | Hip roof with no other roof shapes greater than 10% of the total roof system perimeter. Total length of non-hip features feet; Total roof system perimeter: feet;                                                                                                                                                                                              |
| B. Flat Roof                | Roof on a building with 5 or more units where at least 90% of the main roof area has a roof slope of less than 2:12. Roof area with slope less than 2:12 sq ft; Total roof area sq ft;                                                                                                                                                                         |
| C. Other Roof               | Any roof that does not qualify as either (A) or (B) above.                                                                                                                                                                                                                                                                                                     |
| 6. Secondary Water F        | Resistance (SWR): (standard underlayments or hot-mopped felts do not qualify as an SWR)                                                                                                                                                                                                                                                                        |
| adhesive SWR covering loss. | called Sealed Roof Deck) Self-adhering polymer modified-bitumen roofing underlayment applied directly to the sheathing or foam & barrier (not foamed-on insulation) applied as a supplemental means to protect the dwelling from water intrusion in the event of roof                                                                                          |
| B. No SWR                   |                                                                                                                                                                                                                                                                                                                                                                |
|                             | or undetermined.                                                                                                                                                                                                                                                                                                                                               |
| form of protection for      | n: What is the weakest form of wind borne debris protection installed on the structure? First, use the table to determine the weakest each category of opening. Second, (a) check one answer below (A, B, C, N, or X) based upon the lowest protection level for ALL (b) check the protection level for all Non-Glazed openings (.1, .2, or .3) as applicable. |
| Inspector Initials          | Reporty Address 2062 SUNSET POINT RD unit 61-68, Clearwater, 33765                                                                                                                                                                                                                                                                                             |

| Ono                                   | sing Duotaction Level Chapt                                                                                                                                                                                                                                                                            |                           | Glazed (        | Openings  |                | Non-G          | lazed Openings |
|---------------------------------------|--------------------------------------------------------------------------------------------------------------------------------------------------------------------------------------------------------------------------------------------------------------------------------------------------------|---------------------------|-----------------|-----------|----------------|----------------|----------------|
| Place a<br>foreac<br>on the<br>openin | ning Protection Level Chart on "X" in each row to identify all forms of protection in use h opening type. Check only one answer below (A thru X), based weakest form of protection (lowest row) for any of the Glazed gs and indicate the weakest form of protection (lowest row) for Non- l openings. | Windows or<br>Entry Doors | Garage<br>Doors | Skylights | Glass<br>Block | Entry<br>Doors | Garage Doors   |
| N/A                                   | Not Applicable - there are no openings of this type on the structure                                                                                                                                                                                                                                   |                           | Χ               | Х         | Χ              |                | Χ              |
| A                                     | Verified cyclic pressure & large missile (9-lb for windows doors/4.5 lb for skylights)                                                                                                                                                                                                                 |                           |                 |           |                |                |                |
| В                                     | Verified cyclic pressure & large missile (4-8 lb for windows doors/2 lb for skylights)                                                                                                                                                                                                                 |                           |                 |           |                |                |                |
| С                                     | Verified plywood/OSB meeting Table 1609.1.2 of the FBC 2007                                                                                                                                                                                                                                            |                           |                 |           |                |                |                |
| D                                     | Verified Non-Glazed Entry or Garage doors indicating compliance with ASTME 330, ANSI / DASMA108, orPA / TAS202 for wind pressure resistance                                                                                                                                                            |                           |                 |           |                |                |                |
| N                                     | Opening Protection products that appear to be A or B but are not verified                                                                                                                                                                                                                              |                           |                 |           |                |                |                |
| <u> </u>                              | Other protective coverings that cannot be identified as A, B, or C                                                                                                                                                                                                                                     |                           |                 |           |                |                |                |
| X                                     | No Windborne Debris Protection                                                                                                                                                                                                                                                                         | X                         |                 |           |                | Х              |                |